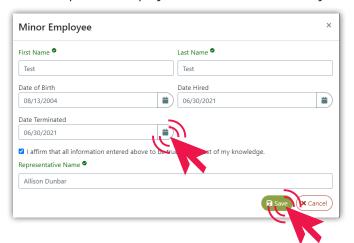

b. This will open the employee's information box and you can add the termination date. Click Save.

PAGE 5 OF 5 IUHR 06/2021