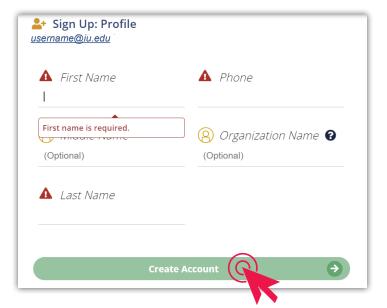

PAGE 1 OF 5 IUHR 06/2021

e. Enter this code and select Continue.

f. Create a passsword and select **Continue**.

g. Enter your profile information and select Create Account.

PAGE 2 OF 5 IUHR 06/2021