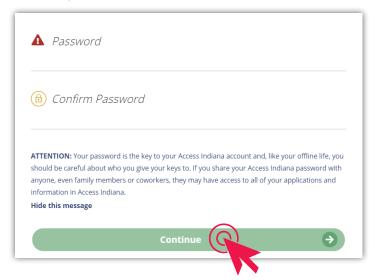

- a. Go to access.in.gov/client/signin.
- b. Click the **Sign Up for Access Indiana** button.

c. Enter your email address then select **Send Verification Code**.

d. You will receive an e-mail with a verification code.

PAGE 1 OF 5 IUHR 06/2021

e. Enter this code and select Continue.

f. Create a passsword and select **Continue**.

g. Enter your profile information and select Create Account.

PAGE 2 OF 5 IUHR 06/2021