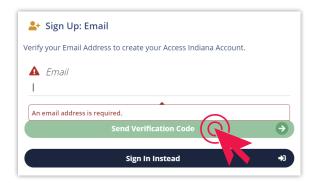

- a. Go to access.in.gov/client/signin.
- b. Click the **Sign Up for Access Indiana** button.

c. Enter your email address then select **Send Verification Code**.

d. You will receive an e-mail with a verification code.

PAGE 1 OF 5 IUHR 06/2021

e. Enter this code and select Continue.

f. Create a passsword and select **Continue**.

g. Enter your profile information and select Create Account.

PAGE 2 OF 5 IUHR 06/2021