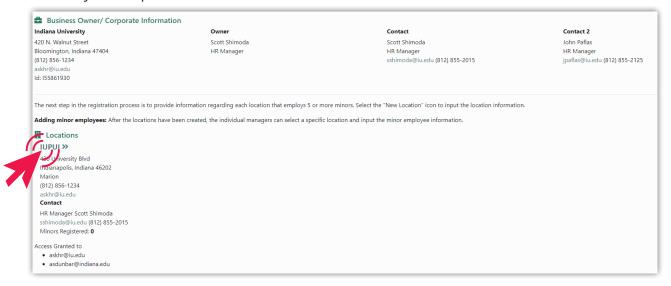

b. Scroll to the bottom of the page and select **Employer Registration**.

PAGE 3 OF 5 IUHR 06/2021

c. Click on your campus location.

d. Select Add New Employee.

e. Enter the minor's information and select Save.