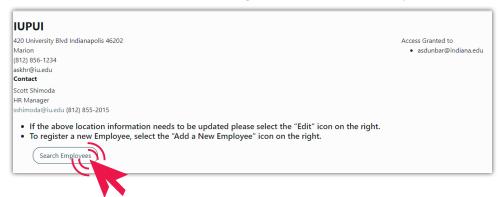

b. Scroll to the bottom of the page and select **Employer Registration**.

PAGE 3 OF 5 IUHR 06/2021

c. Click on your campus location.

d. Select Add New Employee.

e. Enter the minor's information and select Save.

## **STEP 3: ADD TERMINATION DATES**

To add termination dates to a hire, log into YES, select the campus location and click Search Employees.

a. You can search for the hire using first and last name, or look through the list of employees on your campus. Click **Edit/Terminate**.