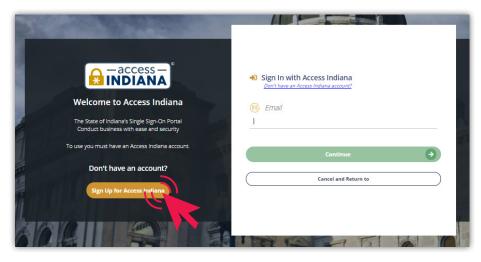

- a. Go to access.in.gov/client/signin.
- b. Click the **Sign Up for Access Indiana** button.

c. Enter your email address then select **Send Verification Code**.

d. You will receive an e-mail with a verification code.