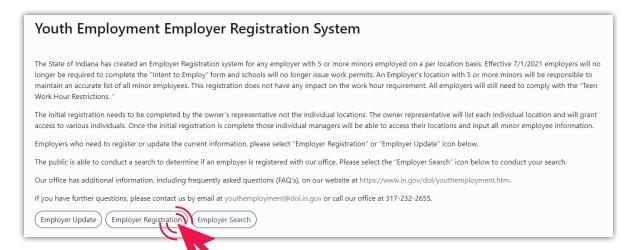

b. Scroll to the bottom of the page and select **Employer Registration**.

PAGE 3 OF 5 IUHR 06/2021

c. Click on your campus location.

d. Select Add New Employee.

e. Enter the minor's information and select Save.