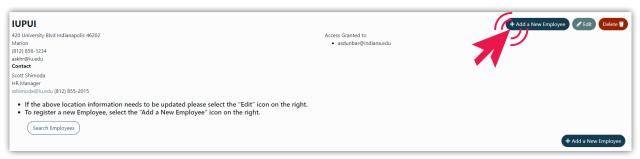

b. Scroll to the bottom of the page and select **Employer Registration**.

PAGE 3 OF 5 IUHR 06/2021

c. Click on your campus location.

d. Select Add New Employee.

e. Enter the minor's information and select Save.