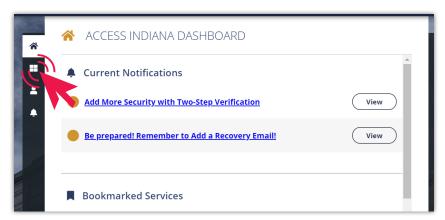

## **STEP 2: ADD A MINOR**

Once you have created your account and want to add a minor, click on the four squares icon on the left hand menu.

a. Select the **DOL icon** for Youth Employment Registration.