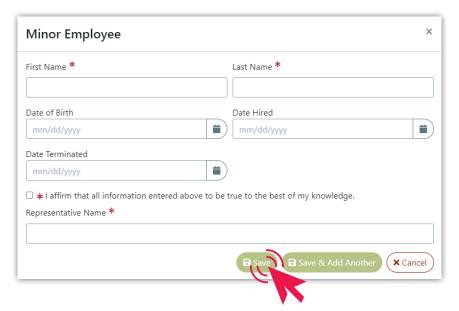

b. Scroll to the bottom of the page and select **Employer Registration**.

PAGE 3 OF 5 IUHR 06/2021

c. Click on your campus location.

d. Select Add New Employee.

e. Enter the minor's information and select Save.