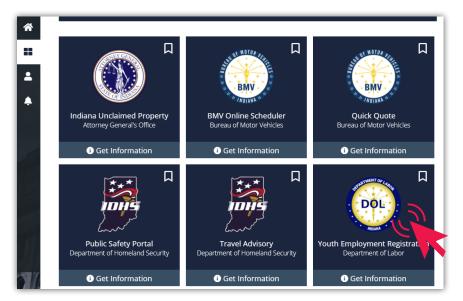

## **STEP 2: ADD A MINOR**

Once you have created your account and want to add a minor, click on the four squares icon on the left hand menu.

a. Select the **DOL icon** for Youth Employment Registration.