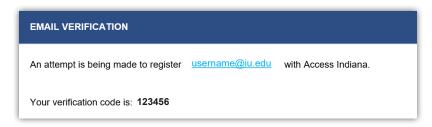

PAGE 1 OF 5 IUHR 06/2021

e. Enter this code and select Continue.

f. Create a passsword and select **Continue**.

g. Enter your profile information and select Create Account.

PAGE 2 OF 5 IUHR 06/2021