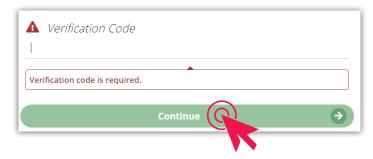

PAGE 1 OF 5 IUHR 06/2021

e. Enter this code and select Continue.

f. Create a passsword and select **Continue**.

g. Enter your profile information and select Create Account.

PAGE 2 OF 5 IUHR 06/2021