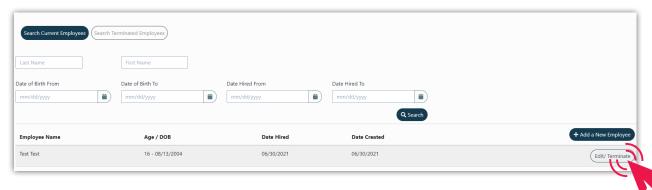

## **STEP 3: ADD TERMINATION DATES**

To add termination dates to a hire, log into YES, select the campus location and click Search Employees.

a. You can search for the hire using first and last name, or look through the list of employees on your campus. Click **Edit/Terminate**.

b. Scroll to the bottom of the page and select **Employer Registration**.

PAGE 3 OF 5 IUHR 06/2021

c. Click on your campus location.

d. Select Add New Employee.

e. Enter the minor's information and select Save.